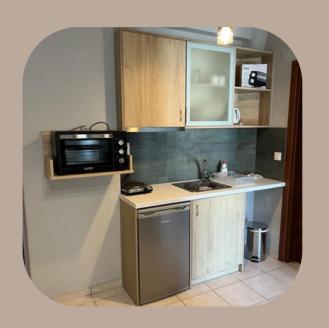

We provide shared & single apartments near the city center & some flats in the whole area of Heraklion.

Apartments include: bed linen, Wardrobe & Draw space, Towels, Refrigerators, Oven, Dishes & Cutlery, Utensils, Wi-fi connection, a washing machine for common use.