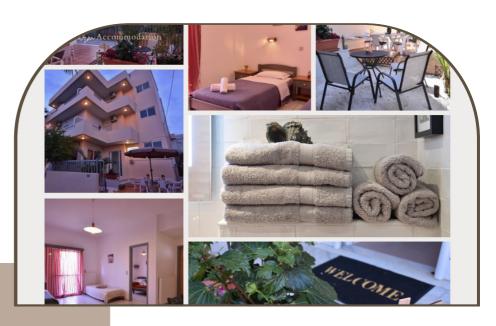

#### **ACCOMMODATION OPTIONS**

Our apartments/flats are designed to offer a conducive living environment, fostering a sense of community and facilitating the enriching experience that comes with being part of the Erasmus program.

#### INFORMATION

We provide shared apartments accommodate 1 to 3 people with shared bathroom & kitchen facilities in a large complex for students and interns. These complexes of apartments are located in a tourist area, 5 kilometers from Iraklion center and close to the beach. The busstation is situated very close to the apartments.

We provide shared & single apartments near the city center & some flats in the whole area of Heraklion.

Apartments include: bed linen, Wardrobe & Draw space, Towels, Refrigerators, Oven, Dishes & Cutlery, Utensils, Wi-fi connection, a washing machine for common use.