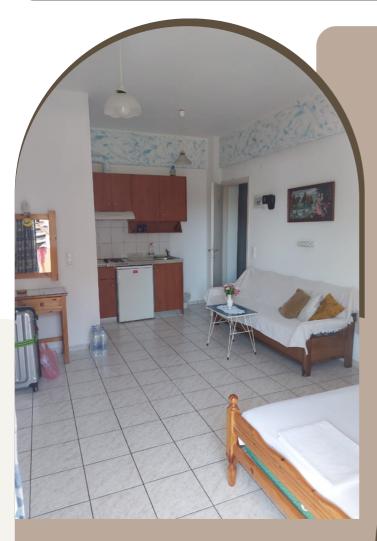

We provide shared & single apartments near the city center & some flats in the whole area of Heraklion.

Apartments include: bed linen, Wardrobe & Draw space, Towels, Refrigerators, Oven, Dishes & Cutlery, Utensils, Wi-fi connection, a washing machine for common use.